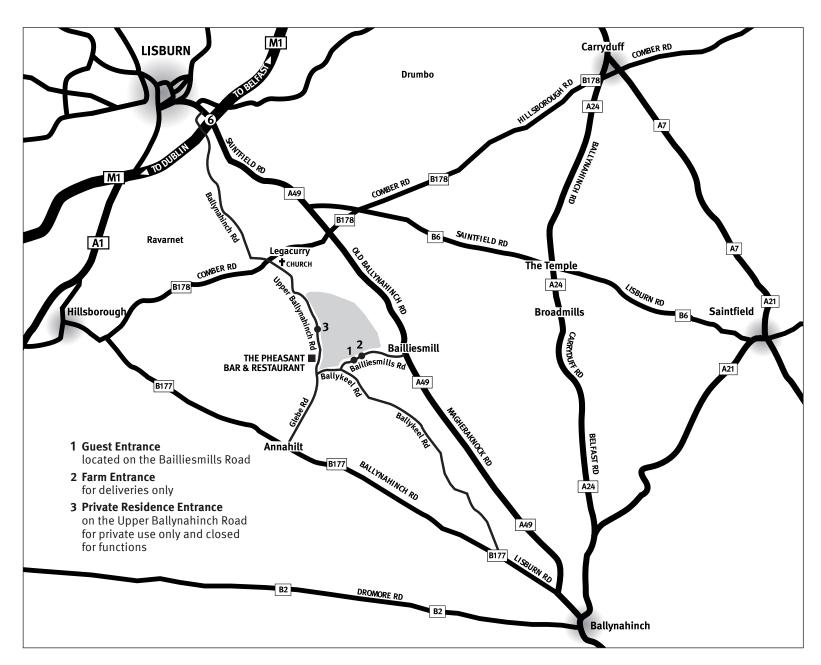

## For Sat Nav please type in 'Bailliesmills Road'

From M1 Motorway: Turn off at Junction 6 on the M1 and take the A49 towards Ballynahinch / Saintfield. Stay on this road for 4.4 miles, then turn right down Bailliesmills road. Follow this road for 0.9 miles until you see Larchfield Estate Walls on your right hand side. DO NOT take the 1st exit (Labelled Larchfield Farm) but the 2nd Exit – on your right, opposite the Gate Lodge and signposted GUESTS.

From Ballynahinch: Take the B177 towards Hillsborough for 5 miles. On reaching Annahilt village turn right (signposted Lisburn) onto Glebe Road. Follow this road for 1.3 miles until you reach a crossroads with Larchfield Walls opposite. Turn right into Ballykeel Road. After a further 0.3 miles turn left into Bailliesmills road. The entrance gates are a further 0.3 miles on, on your left with the gate lodge opposite.

From Hillsborough: Take the B177 towards Annahilt. As you come into Annahilt village turn left (signposted Lisburn) onto Glebe Road. Follow this road for 1.3 miles until you reach a crossroads with Larchfield Walls opposite. Turn right into Ballykeel Road. After a further 0.3 miles turn left into Bailliesmills road. The entrance gates are a further 0.3 miles on, on your left with the gate lodge opposite.

From Carryduff: Take the B178 towards Hillsborough. When you come to the crossroad with the A49 turn left towards Ballynahinch. After 2 miles turn right down Bailliesmills road. Follow this road for 0.9 miles until you see Larchfield Estate Walls on your right hand side. DO NOT take the 1st exit (Labelled Larchfield Farm) but the 2nd Exit – on your right, opposite the Gate Lodge.